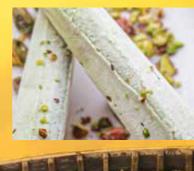

### PISTACHIO KULFI 4.75

Indian ice cream, specially prepared using exotic ingredients to give it's unique flavour.

## MANGO KULFI 4.75

Indian ice cream made with a blend of finest dairy kulfi with rabdi (concentrated milk), flavoured with mango & mango pieces.