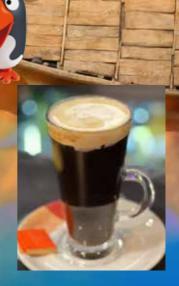

#### COFFEE 3.50

FLOATER COFFEE **5.95**Coffee topped with fresh whipped cream.

## TIA MARIA COFFEE 6.95

Cold-brewed coffee liqueur & sweetened coffee topped with fresh whipped cream.

#### IRISH COFFEE 6.95

Whiskey & sweetened coffee topped with fresh whipped cream.

#### FRENCH COFFEE 6.95

Brandy & sweetened coffee topped with fresh whipped cream.

## COINTREAU COFFEE 6.95

Orange liqueur & sweetened coffee topped with fresh whipped cream.

### CARIBBEAN COFFEE 6.95

Rum & sweetened coffee topped with fresh whipped cream.

PLEASE REVIEW US ON TRIP ADVISOR