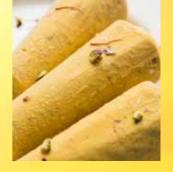

### PISTACHIO KULFI 4.75

Indian ice cream, specially prepared using exotic ingredients to give it's unique flavour.