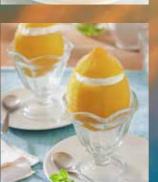

### **ORANGE SORBET 5.95**

Made with real orange juice, served in a whole orange shell.

## LEMON SORBET **5.95**Made with real lemon juice,

Made with real lemon juice, served in a whole lemon shell.